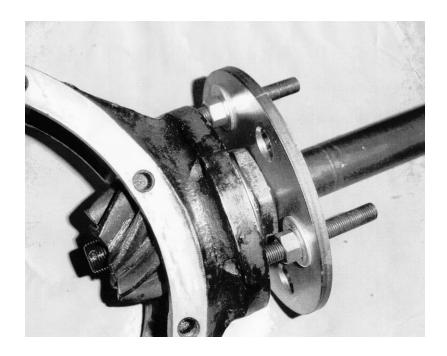

## DRIVE SHAFT, PINION AND RACE PULLER #6335

<u>Remove</u> the torque tube by removing the six 3/8" bolts from the differential. Remove <u>one</u> pinion nut and lock washer. Screw the three studs into every other differential/torque tube hole. Screw one 3/8" nut and washer down each stud. Slide the plate down studs. Re-install the pinion nut tight to the plate. Screw the 3/8" nuts up to the plate. Now turn each nut a half turn, then continue turning each nut a half turn equally until the pinion and race are removed from the differential.

<u>To install</u> new race - Screw the three studs into every other differential/torque tube hole. Set new race above hole on differential. Slide the plate down studs. Screw 3/8" nuts and washers to plate. Now turn each nut a half turn, continue turning each nut a half turn equally until the race is installed in the differential. Remove plate and studs and reinstall pinion nut and lock washer.